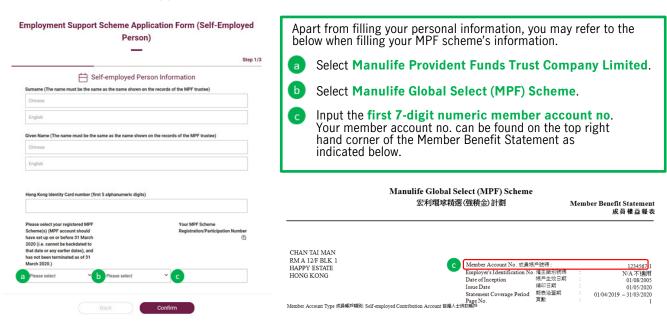

## How to fill the online application form?

Applicant making false declaration or other abuses of ESS will be legally liable, in addition to claw back of the subsidy amount with penalty.

For enquiry regarding your Manulife MPF account information, please call Manulife ESS Enquiry Hotline on **2108 1170**. *Updated as of Aug 21, 2020. For general reference only. Please refer to the ESS portal for full details of the arrangement.*