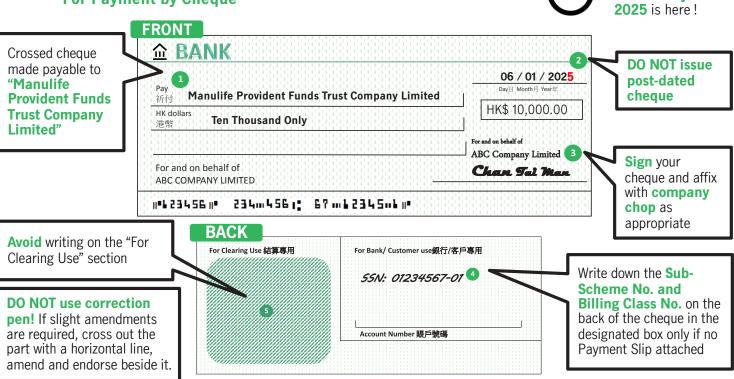

## Smart Tips For Making Contribution Payment under Manulife Global Select (MPF) Scheme

| <b>pen!</b> If slight amendments<br>are required, cross out the<br>part with a horizontal line,<br>amend and endorse beside it. | 5<br>Account Number 暖戶號碼<br>Back of the cheque in the<br>designated box only if no<br>Payment Slip attached |
|---------------------------------------------------------------------------------------------------------------------------------|-------------------------------------------------------------------------------------------------------------|
|                                                                                                                                 | •                                                                                                           |

Remember to state the cheque number clearly on the Remittance Statement concerned in order to facilitate fund allocation properly. There is **NO NEED** to return the "Payment Slip" or the "Cheque Deposit Advice" to Manulife, as the Bank will automatically transmit the evidence of payment to our system.